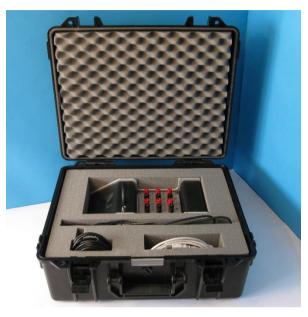

## Plastic carrying case

## **Highlights**

- Sturdy carrying case for safe transportation of UT-ONE thermometer readout
- Professional appearance
- Dust and water proof
- Shockproof foam insert, compatible with selected UT-ONE thermometer readout
- Separate compartments for probes and accessories
- Option for securing the case with padlocks
- Ideal for transporting UT-ONE for onsite measurements or recalibrations

## **Specifications Summary**

| Plastic carrying case*          |                    |
|---------------------------------|--------------------|
| Case material                   | ABS plastic        |
| Ingress protection level        | IP67               |
| Weight                          | 4 kg               |
| External dimensions (W x H x D) | 460 x 180 x 420 mm |

<sup>\*</sup> Case with foam insert only, UT-ONE thermometer readout and accessories displayed only for demonstration