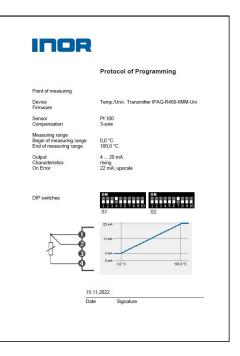

### Programme functions

- Programming and diagnostic programme for all digitally adjustable INOR-6mm transmitters with interface.
- Clear setting of all unit properties.
- Quick distribution of their specific factory settings.
- Programming without further unit wiring.
- Documentation of the measuring point.
- INOR-Set does not require administrator rights for startup, installation and / or update.
- Convenient online help.
- Diagnostic functions of the unit and its integration in the system.
- Wiring tips depending on your settings.
- Visualisation of the set transmission function.
- Simple creation of configuration protocols.