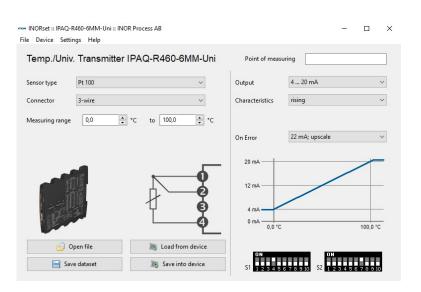

### Programme functions

- Programming and diagnostic programme for all digitally adjustable INOR-6mm transmitters with interface.
- Clear setting of all unit properties.
- Quick distribution of their specific factory settings.
- Programming without further unit wiring.
- Documentation of the measuring point.
- INOR-Set does not require administrator rights for startup, installation and / or update.
- Convenient online help.
- Diagnostic functions of the unit and its integration in the system.
- Wiring tips depending on your settings.
- Visualisation of the set transmission function.
- Simple creation of configuration protocols.

#### Programming interface for transmitters