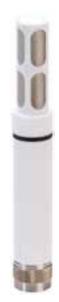

### HC2A-S3A

The HC2A-S3A probe is the meteorological probe with a white housing but with a different filter (Wire-mesh filter with 10  $\mu m$  filter pore size suitable for meteorological applications). It measures relative humidity and temperature and calculates the dew/frost point and is designed for the use in Rotronic meteorological applications.

#### **FEATURES**

- Accuracy: ±0.8 %rh, ±0.1 K, at 10...30 °C
- Range of application: -50...80 °C1\* / 0...100 %rh
- Digital interface (UART) and scalable analog outputs, 0...1 V
- Standard analog output scaling: 0...1 V = -40...60 °C / 0...100 %rh