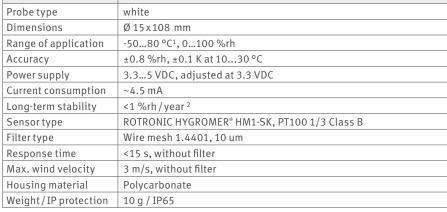

| 0 1 1                  | 11504 504                                    |
|------------------------|----------------------------------------------|
| Order code             | HC2A-S3A                                     |
| Probe type             | white                                        |
| Dimensions             | Ø 15 x 108 mm                                |
| Range of application   | -5080 °C¹, 0100 %rh                          |
| Accuracy               | ±0.8 %rh, ±0.1 K at 1030 °C                  |
| Power supply           | 3.35 VDC, adjusted at 3.3 VDC                |
| Current consumption    | ~4.5 mA                                      |
| Long-term stability    | <1 %rh/year <sup>2</sup>                     |
| Sensor type            | ROTRONIC HYGROMER® HM1-SK, PT100 1/3 Class B |
| Filtertype             | Wire mesh 1.4401, 10 um                      |
| Response time          | <15 s, without filter                        |
| Max. wind velocity     | 3 m/s, without filter                        |
| Housing material       | Polycarbonate                                |
| Weight / IP protection | 10 a / IP65                                  |