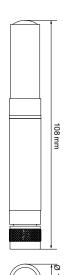

| 0 1 1                  | 11504 504                                    |
|------------------------|----------------------------------------------|
| Order code             | HC2A-S3A                                     |
| Probe type             | white                                        |
| Dimensions             | Ø 15 x 108 mm                                |
| Range of application   | -5080 °C¹, 0100 %rh                          |
| Accuracy               | ±0.8 %rh, ±0.1 K at 1030 °C                  |
| Power supply           | 3.35 VDC, adjusted at 3.3 VDC                |
| Current consumption    | ~4.5 mA                                      |
| Long-term stability    | <1 %rh/year <sup>2</sup>                     |
| Sensor type            | ROTRONIC HYGROMER® HM1-SK, PT100 1/3 Class B |
| Filtertype             | Wire mesh 1.4401, 10 um                      |
| Response time          | <15 s, without filter                        |
| Max. wind velocity     | 3 m/s, without filter                        |
| Housing material       | Polycarbonate                                |
| Weight / IP protection | 10 a / IP65                                  |