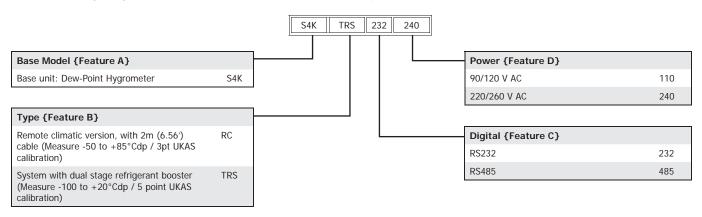

## S4000 RC and TRS Order Codes

To construct the order code, select the relevant feature from the tables below, starting with the base model, which is {Feature A} and then add on options to create a string: {Feature A} + {Feature B} + {Feature C} + {Feature D}

## Order example: S4K + TRS + 232 + 240

S4000 with dual stage refrigerant booster, RS232 communications and 220/260 V AC operation