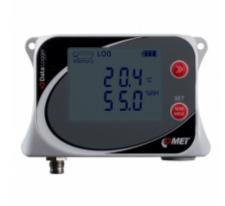

## Temperature and humidity data logger for external probe

code: U3121

Data logger is designed to record temperature and humidity from external probe.

The recording is performed in a non-volatile electronic memory. The data can be transferred to a PC via USB-C.

In case of exceeded set limits alarms are indicated by LED, LCD and acoustically by built-in beeper.

The temperature and humidity probe is not included in delivery, probe of the appropriate length and design you can choose in optional accessories.