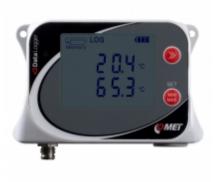

## Dual channel temperature data logger for one external Pt1000 probe with internal temperature sensor

code: U0122

Datalogger is designed to record temperature from one external Pt1000 probe and internal temperature sensor.