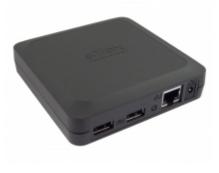

## SILEX - USB Device server for communication with COMET dataloggers via Ethernet or Wi-Fi

code: Silex

The Silex DS-xxx is designed to easily connect and share USB devices over a network. It allows flexibility to place the USB device anywhere on the network instead of needing to be attached directly to the computer, and multiple users can access the USB device.

It can be used for connecting all COMET dataloggers to the Ethernet (Silex-DS510) or to Wi-Fi (Silex-DS520). Easily Connect and Share Virtually Any COMET Datalogger on a Network.

Silex completely replaces the LAN Adapter (LP005)