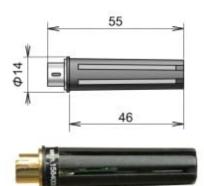

## Ambient temperature probe with Pt1000 sensor, 200-80/M

code: SN243M

Temperature probe with Pt1000 sensor.

Fast accurate air probe -30 to  $+80^{\circ}$ C for direct insertion to the logger connector. Tolerance t= $\pm(0.10+0.0017^{*}|t|)$  in accordance with EN 60751. Response time: t63 < 10s, t95 < 30s (air flow 1m/s).

Pt1000 probe with connector MiniDIN.

The probe is supplied with a calibration certificate.

The probe is interchangeable without calibration to a specific device and regardless of the length of the cable.