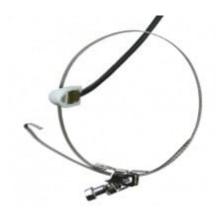

## Temperature probe PTS350A-2/M, MiniDin connector, cable 2 meters

Temperature probe with Pt1000 sensor.

Surface probe for tubing and flat surface, range from -30 to +130  $^{\circ}$ C, 2 meters cable, IP65. With MiniDIN connector.

## **Technical data**

| TEMPERATURE SENSOR                   |                                                  |
|--------------------------------------|--------------------------------------------------|
| Measuring range                      | -30 to +130 °C                                   |
| Accuracy                             | ± (0.15 + 0.002 t) at °C                         |
| Accuracy class                       | A                                                |
| Time response                        | t0.5 <13 s (on the smooth surface without paste) |
| Type of sensing element              | Pt1000                                           |
| Temperature coefficient              | 3850 ppm / °C                                    |
| GENERAL TECHNICAL DATA               |                                                  |
| Wire connection                      | 2-wire connection                                |
| Metal housing material               | brass                                            |
| Protective housing material          | POLYAMID                                         |
| Dimensions of the case               | 40 x 13 x 12 mm                                  |
| Material of fastening tape / closure | stainless steel / galvanized steel               |
| Fastening tabe length                | 40 cm                                            |
| Minimal diameter of pipe             | 20 mm                                            |
| Lead-in cable                        | silicone shielded                                |
| Length of lead-in cable              | 2 meters                                         |
| Connector                            | MiniDin                                          |
| IP protection                        | IP65                                             |
| Warranty                             | 30 months                                        |