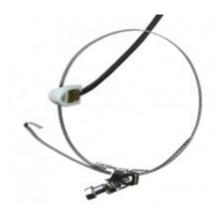

## Temperature probe PTS350A-2/E, ELKA connector, cable 2 meters

Temperature probe with Pt1000 sensor. Surface probe for tubing and flat surface, range from -30 to +130 $^{\circ}$ C, 2 meters cable, IP65. With ELKA connector.