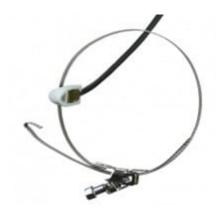

## Temperature probe PTS350A-2/C, CINCH connector, cable 2 meters

Temperature probe with Pt1000 sensor. Surface probe for tubing and flat surface, range from -30 to +130 $^{\circ}$ C, 2 meters cable, IP65. With CINCH connector.

## **Technical data**

| TEMPERATURE SENSOR                   |                                                  |
|--------------------------------------|--------------------------------------------------|
| Measuring range                      | -30 to +130 °C                                   |
| Accuracy                             | ± (0.15 + 0.002 t) at °C                         |
| Accuracy class                       | A                                                |
| Time response                        | t0.5 <13 s (on the smooth surface without paste) |
| Type of sensing element              | Pt1000                                           |
| Temperature coefficient              | 3850 ppm / °C                                    |
| GENERAL TECHNICAL DATA               |                                                  |
| Wire connection                      | 2-wire connection                                |
| Metal housing material               | brass                                            |
| Protective housing material          | POLYAMID                                         |
| Dimensions of the case               | 40 x 13 x 12 mm                                  |
| Material of fastening tape / closure | stainless steel / galvanized steel               |
| Fastening tabe length                | 40 cm                                            |
| Minimal diameter of pipe             | 20 mm                                            |
| Lead-in cable                        | silicone shielded                                |
| Length of lead-in cable              | 2 meters                                         |
| Connector                            | CINCH                                            |
| IP protection                        | IP65                                             |
| Warranty                             | 30 months                                        |