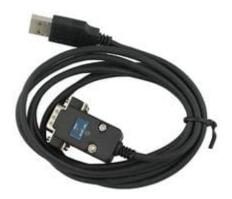

## Converter USB/RS485 for MS5

code: MP022

Converter USB/RS485 for USB port at the PC side, including terminator T485. Powered from computer USB interface.

- maximum length of the entire cabling is 1200m and maximum 32 data loggers can be connected
- maximum communication speed of 115200Bd (download of memory in 4min 30s)
- for longer distances use cabling in one line, i.e. no "tree" or "star" (for shorter distances different topology can be tolerated)
- at the beginning and end termination resistor should be
- communication takes place through the utility software for data logger