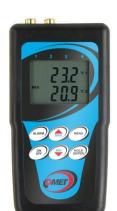

## **Dual channel thermometer**

code: C0121

High accuracy thermometer for Ni1000 RTD sensor.

Audio and optical alarm of measured temperature. LCD backlight. Minimum/maximum memory. Memory of minimum and maximum temperature included traceable calibration certificate.