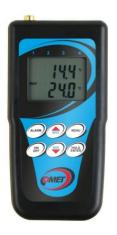

## Single channel thermometer

code: C0111

High accuracy thermometer for Ni1000 RTD sensor.

Audio and optical alarm of measured temperature. LCD backlight. Minimum/maximum memory. Memory of minimum and maximum temperature included traceable calibration certificate.