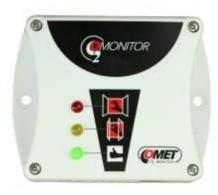

## CO2 monitor with built-in carbon dioxide sensor

code: T5000

CO2 monitor - carbon dioxide level sensor.

Although carbon dioxide is invisible and odourless, increased CO2 content in the room leads to fatigue and decreased mental concentration.

No useless data, three coloured LEDs give instant information on CO2 concentration in the air.

Green LED shines - CO2 concentration 0 to 1000 ppm

Yellow LED shines - CO2 concentration 1001 to 1400 ppm

Red LED shines - CO2 concentration 1401 ppm and more