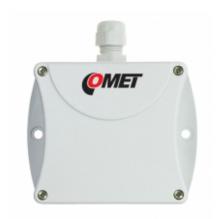

## Duct mount temperature probe -30 to +60°C / 4 to 20mA, IP65

Remote transmitter with temperature sensor at 120mm stem. Outdoor, indoor use.
Built-in temperature sensor.