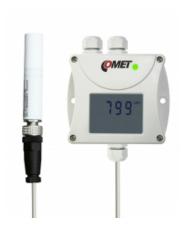

## CO2 concentration transmitter with RS485 interface, external carbon dioxide probe, 1m cable

code: T5441

CO2 - carbon dioxide level sensor.

The device is supplied with CO2 probe with 1m cable. Cable lengths 2 or 4 meters available optionally.

## **Technical data**

| CO2 SENSOR                      |                                                     |
|---------------------------------|-----------------------------------------------------|
| Measuring range                 | 0 to 10 000 ppm                                     |
| Accuracy                        | $\pm$ (110ppm +5% from reading) at 25°C and 1013hPa |
| Resolution                      | 1 ppm                                               |
| GENERAL TECHNICAL DATA          |                                                     |
| Operating temperature           | -30 to +80 °C                                       |
| Channels                        | 1x external CO <sub>2</sub> sensor                  |
| Output                          | RS485                                               |
| Communication protocol          | ModBus RTU, ARION, Advantech ADAM                   |
| Power                           | 9-30 Vdc                                            |
| Protection class                | IP65                                                |
| Dimensions                      | 88,5 x 94 x 39,5 mm                                 |
| External probe cable length CO2 | 1 meter (optionally 2 or 4 meters)                  |
| Weight                          | approx. 250 g                                       |
| Warranty                        | 3 years                                             |