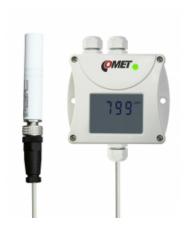

## CO2 concentration transmitter with RS232 interface, external carbon dioxide probe, 1m cable

code: T5341

CO2 - carbon dioxide level sensor.

The device is supplied with CO2 probe with 1m cable. Cable lengths 2 or 4 meters available optionally.