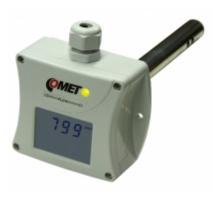

## CO2 concentration transmitter with 0-10 V output, duct mount

code: T5245

Duct mount CO2 concentration transmitter with 0-10 V output.