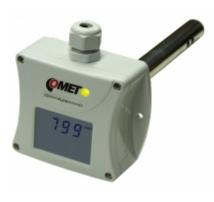

## CO2 concentration transmitter with 4-20 mA output, duct mount

code: T5145

Duct mount CO2 concentration transmitter with 4-20 mA output.