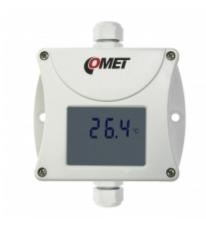

## Temperature transmitter with 4-20mA output

code: T4111

Temperature transmitter for Pt1000/3850ppm sensor with 4-20mA output for two-wire connection is built in a durable watertight case. Output temperature range is user adjustable. Degrees Celsius and Fahrenheit are user selectable.