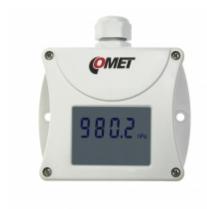

## **Barometric pressure transmitter - RS232 output**

Atmospheric pressure transmitter. Outdoor, indoor use.

Barometric pressure transmitter for outdoor and indoor use.Display reading and pressure output is user selectable in these units: hPa, kPa, mbar, mmHg, inHg, inH2O, PSI, oz/in2.