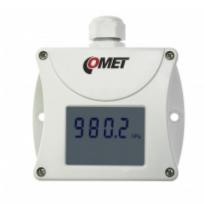

## Barometric pressure transmitter - 4-20mA output

code: T2114

Atmospheric pressure transmitter. Outdoor, indoor use.

Barometric pressure transmitter for outdoor and indoor use.Display reading and pressure output is user selectable in these units: hPa, kPa, mbar, mmHg, inHg, inH2O, PSI, oz/in2.