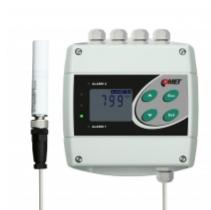

## CO2 concentration transmitter with RS485 and two relay outputs

code: H5421

CO2 level transmitter with two output relays.

The device is supplied with CO2 probe with 1m cable. Cable lengths 2 or 4 meters available optionally.